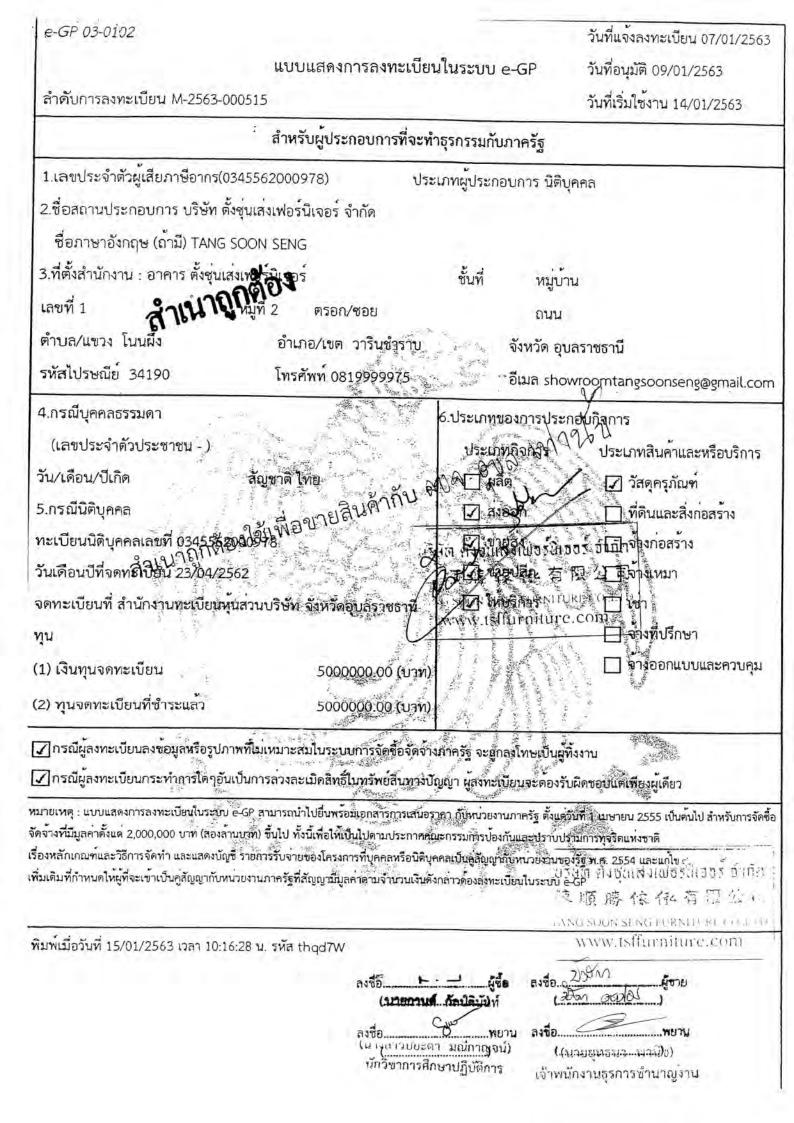

ที่ อบ. 001554

สำนักงานทะเบียนนุ้นส่วนบริษัทจังหวัดอุบลราชธานี กรมทั้ดเนาธุรกิจการค้า กระทรวงพาณิชย์

# สำเนาถูกต้อง หนังสือรับรอง

ขอรับรองว่าบริษัทนี้ ได้จดทะเบียนเป็นนิติบุคคล ตามประมวลกฎหมายแพ่งและพาณิชย์ เมื่อวันที่ 23 เมษายน 2562 ทะเบียนนี้ดีบุคคลเลขที่ 0.345562000978 ANG MARY

ปรากฏข้อความในรายการตามเอกสารทะเบียนนิดิบุคคล ณ วันออกหนังสือนี้ ดังนี้

- ชื่อบริษัท บริษัท ตั้งชุ่นเส่งเพื่อร์นิเจอร์ จำกัด
- กรรมการของบริษัทย์ 4 คน ตามรายชื่อดังต่อไปนั้
  - 1. นางสาวเบญจารรณ ศิริคูณ
  - 3 นางสาววิลาวรรณ สิริลณ ใช้เพื่อขายลิน
- **นายกอบสิ้น** สิริคก

EALA.

งสาววลาวรร

- จำนวนหรือชื่อกรรมการที่งสัมชิญที่พันบริษัทได้คือ กรรมการหนึ่งคนองคำบนิอชีง
   การมการหนึ่งคนองคำบนิอชีง
   การมการหนึ่งคนองคำบนิอชีง
   การมการหนึ่งคนองคำบนิอชีง
   การมการหนึ่งคนองคำบนิอชีง
   การมการหนึ่งคนองคำบนิอชีง
   การมการหนึ่งคนองคำบนิอชีง
   การมการหนึ่งคนองคำบนิอชีง มือขึ้ง และประทับกราสำคัญของบริษัท/ สูงในเซิร์นิเซอร์ อำกัด
- รำนักงานแห่งใหญ่ ตั้งอยู่เลยที่ 1 หมู่บ้าน บ้านจัน หมู่ที่ 2 ต่ำนะ 你有限公司 น จึงหวัดอุบลราชธานี/

 มักถู่ที่ประสงค์ของบริษัทมี 33 ข้อ ดังปรากฏในสำเนาเอกสุรุญ โรงที่หัหสีตั้งรองนี้ จำนวน 3 แผ่น โดยมัดรอบออธิอ นายทะเบียนซึ่งรับรองเอกสารเป็นสำคัญ

ออกให้ ณ วันที่ 9 เดือน มิอุนายน พ.ศ. 2565

(นายชาญไชย บุระวงค์) หลือกะโอเมแส่งเฝอรัติเธอร อำทัศ 顺赫依作有限公

SUSDON SENG FURNITURE CO.1 www.tsffurniture.com

I Wall - His - -

Transformation

ăm) ลงร์ SUEL 130

ค่ำเดือพ : ผู้ใช้ควรตรวจสอบข้อควรทราบท้ายหนังสือรับรองฉบับนี้ทุกครั้ง <u>นักวิชาการศึกษาปฏิบัติการ</u> (หายยุทธนา' พานิช) ມໝົດລະຄຳຈະນໍ) เจ้าพนักงานธุรการซำนาญงาน พระพระสมเตรรรรว กระสงกระสายเสีย