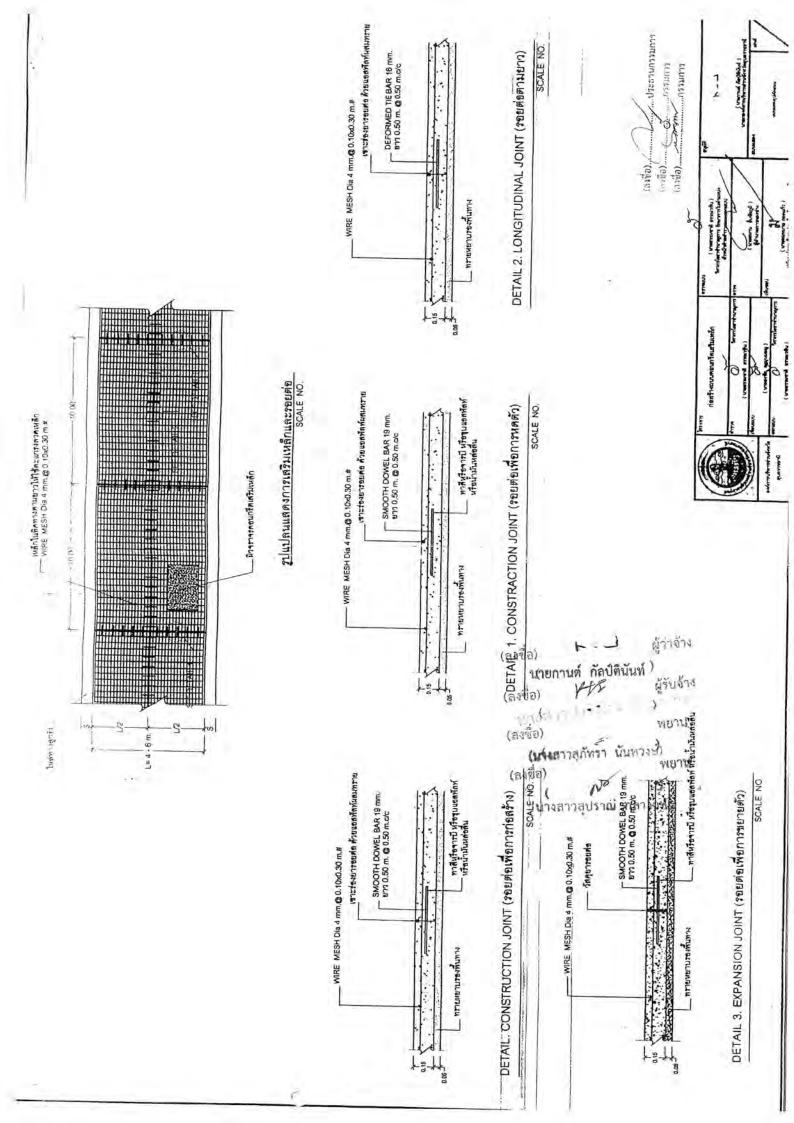

br>(ลงพื่อ)<br>(นา<br>(ลงชื่อ)<br>ผู้ก้ำปุระสัย)<br>(นาร<br>(ลงชื่อ) | พ.ศ. 2565<br>มระยะเวลาที่กำหนดไ<br>ห้งยายระยะเวลาการ<br>เมาานด์ กัลป์ติฉันน์<br>พ.ศ. 2565<br>ห้อยการกรุ่ง<br>พ.ศ. 2565<br>พ.ศ. |

SLUKSSUNUSSER ... FLALOU תתחוופבפוווורבידטורא Scunseu-SCORESU ผิวจราอรกวาง 5.00 เมตร ระยะทาง 0.150 กิโลเมตร หนา 0.15 เมตร ใหล่ทางลูกรังกวางเฉลี่ยขางละ 0.00-0.50 เมตร หรือมีพื้นที่ในนอยกวา 750 ตารางเมตร 0 (atte) (GREE) (Gitte) สายบ้านดอนดู หมู่ที่ 3 ดำบลบุงมะแลง - บ้านค้าสมิง หมู่ที่ 3 ตำบลสวาง อำเภอสวางวีระวงศ จังหวัดอุบลราชธานี โครงการกอสรางถนนคอนกรีตเสริมเหล็ก BUBRLOBOTION BURNTOUN ผู้ว่าจ้าง ผู้ว่าข้าง (ลงซื้อ) PHS ผู้รับจ้าง (ลงซื้อ) show (การปารีณีตารไป คุณ (ลงซื้อ) show (ลงซื้อ) show 1 (ลงชื่อ) (ลงซือ) พบ (ม่างสาวสุภัทร์า บันทางไข์) (ลงซื้อ์) ภูริ พบ นางุลาวสุปราณี กลางวิชไม พยาน ()







| <ul> <li>วามารายางแนนทรายสาวกระบบแนนน์</li> <li>มีพบวณในและบนกรากระบบสานกันราร</li> <li>มีพบวณในและบนกรายระบบสานทรารระบบสาวกรายระบบสายการ</li> <li>มีพบวณในและบนกรายสาวกรายให้เป็นหลายระการระบบสายการ</li> <li>มีพบรณ์แปกลานสู่หรืองแบบสายสาวกรายสาวกรายสาวกรายระบบสายการ</li> <li>มีพบรณ์แปกลานสู่หรืองแบบสายสาวกรายสาวกรายสาวกราย</li> <li>มีพบรณ์แปกลานสู่หรืองการ</li> <li>พบสาวการระบบสายการ</li> <li>พบสาวการระบบสายสาวกรายสาวกรายสาวกราย</li> <li>พบสาวการระบบสายการ</li> <li>พบสาวการระบบสายสาวกรายสาวกรายสาวกราย</li> <li>พบสาวการระบบสาวกราย</li> <li>พบสาวกราย</li> <li>พบสาวการระบบสาวกราย</li> <li>พบสาวการระบบสาวกราย</li> <li>พบสาวการระบบสาวกราย</li> <li>พบสาวการระบบสาวกราย</li> <li>พบสาวการระบบสาวกราย</li> <li>พบสาวการระบบสาวกราย</li> <li>พบสาวการระบบสาวกราย</li> <li>พบสาวการระบบสาวกราย</li> <li