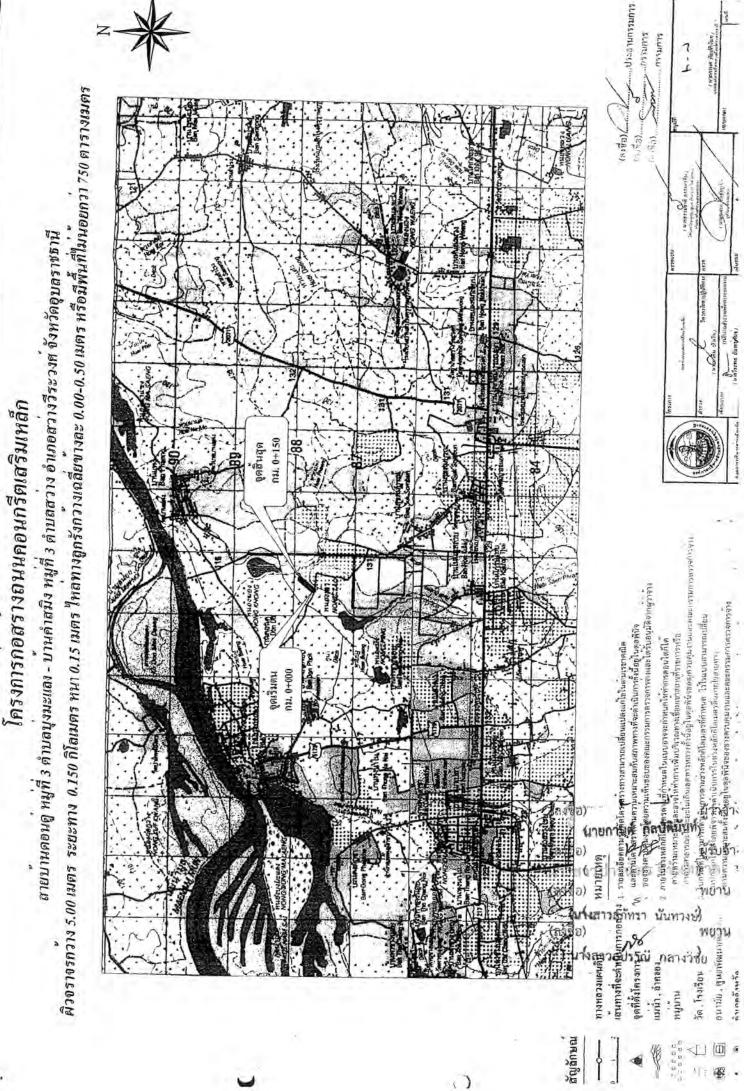

#### ข้อ ๑. ข้อตกลงว่าจ้าง

ผู้ว่าจ้างตกลงจ้างและผู้รับจ้างตกลงรับจ้างทำงาน โครงการก่อสร้างถนนคอนกรีตเสริมเหล็ก สาย บ้านดอนดู่ หมู่ที่ ๓ ตำบลบุ่งมะแลง - บ้านคำสมิง หมู่ที่ ๓ ตำบลสว่าง อำเภอสว่างวีระวงศ์ จังหวัดอุบลราชธานี ผิวจราจรกว้าง ๕.๐๐ เมตร ระยะทาง ๐.๑๕๐ กิโลเมตร หนา ๐.๑๕ เมตร ไหล่ทางลูกรังกว้างเฉลี่ยข้างละ ๐.๐๐ - ๐.๕๐ เมตร หรือมีพื้นที่ ไม่น้อยกว่า ๗๕๐ ตารางเมตร (รายละเอียดตามแบบแปลนขององค์การบริหารส่วนจังหวัดอุบลราชธานี) โดยวิธีเฉพาะเจาะจง ณ สายบ้านดอนดู่ หมู่ที่ ๓ ตำบลบุ่งมะแลง - บ้านคำสมิง หมู่ที่ ๓ ตำบลสว่าง อำเภอสว่างวีระวงศ์ จังหวัดอุบลราชธานี ตามข้อกำหนดและเงื่อนไขแห่งสัญญานี้รวมทั้งเอกสารแนบท้ายสัญญา

งวดที่ ๑ (งวดสุดท้าย) เป็นจำนวนเงิน ๔๙๒,๐๐๐.๐๐ บาท (สี่แสนเก้าหมื่นสองพันบาทถ้วน) เมื่อผู้รับ จ้างได้ปฏิบัติงาน โครงการก่อสร้างถนนคอนกรีตเสริมเหล็ก สายบ้านดอนดู่ หมู่ที่ ๓ ตำบลบุ่งมะแลง - บ้านคำสมิง หมู่ที่ ๓ ตำบลสว่าง อำเภอสว่างวีระวงศ์ จังหวัดอุบลราชธานี เมื่อได้ส่งมอบงานครบถ้วนตามสัญญานั้น ให้แล้วเสร็จภายใน ๑๔ กุมภาพันธ์ ๒๕๖๖ ดังนี้