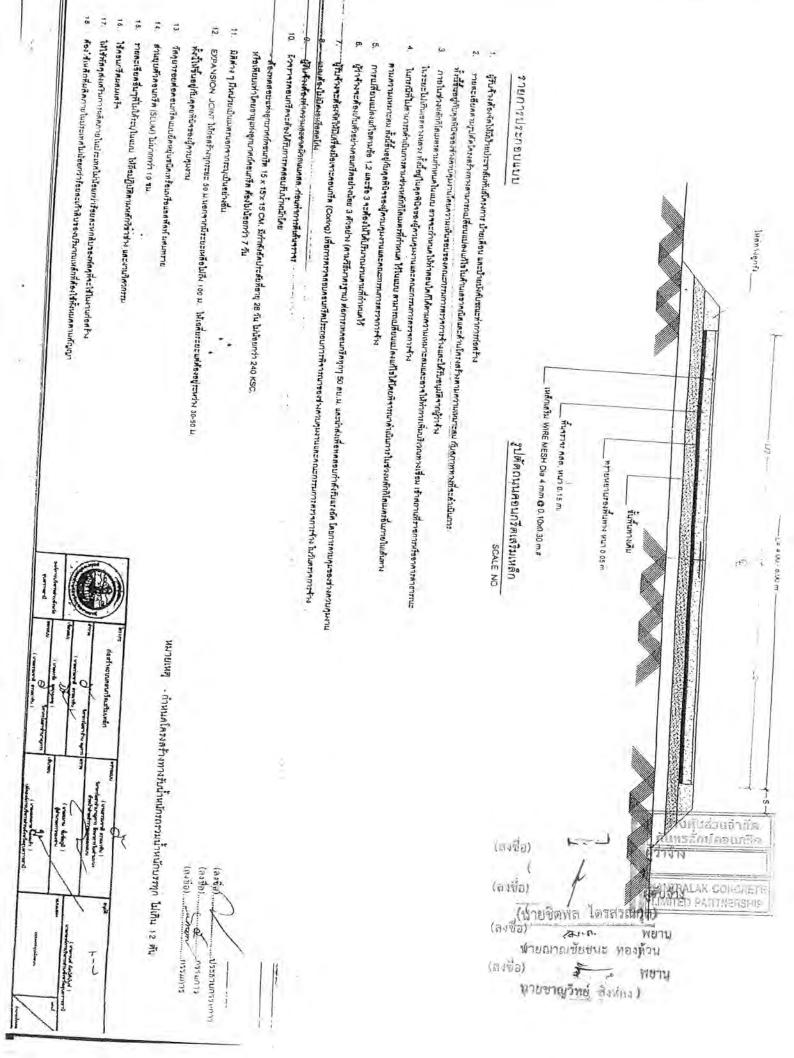

#### ข้อ ๑. ข้อตกลงว่าจ้าง

ผู้ว่าจ้างตกลงจ้างและผู้รับจ้างตกลงรับจ้างทำงาน โครงการก่อสร้างถนนคอนกรีตเสริมเหล็ก สาย บ้านน้อยเจริญ หมู่ที่ ๙ ต.ธาตุ - บ้านหนามแท่ง หมู่ที่ ๓ ต.คำขวาง อ.วารินชำราบ จ.อุบลราชธานี ผิวจราจรกว้าง ๕.๐๐ ม. ระยะทาง ๐.๑๕๐ กม. หนา ๐.๑๕ ม, ไหล่ทางลูกรั้งกว้างเฉลี่ยข้างละ ๐.๐๐-๐.๕๐ ม. หรือมีพื้นที่ไม่น้อยกว่า ๗๕๐ ตร.ม. (รายละเอียดตามแบบแปลนขององค์การบริหารส่วนจังหวัดอุบลราชธานี) โดยวิธีเฉพาะเจาะจง ณ สายบ้านน้อยเจริญ หมู่ที่ ๙ ต.ธาตุ - บ้านหนามแท่ง หมู่ที่ ๓ ต.คำขวาง อ.วารินซำราบ จ.อุบลราขธานี ตามข้อกำหนดและเงื่อนไขแห่งสัญญานี้รวมทั้ง เอกสารแนบท้ายสัญญา

#### ข้อ ๒๔. การปรับราคาค่าจ้าง

ผู้ว่าจ้างและผู้รับจ้าง ตกลงกันให้ใช้สัญญาปรับราคาได้ สำหรับราคางานก่อสร้างตามสัญญานี้โดย
การนำสูตร Escalation Factor (K) มาใช้คำนวณราคาค่างานที่เปลี่ยนแปลงไป โดยวิธีการต่อไปนี้ ตามเงื่อนไข หลักเกณฑ์ สูตร
และวิธีคำนวณที่ใช้กับสัญญาแบบปรับราคาได้ตามมติคณะรัฐมนตรีเมื่อวันที่ ๒๒ สิงหาคม ๒๕๓๒ เรื่องการพิจารณาช่วยเหลือผู้
ประกอบอาชีพงานก่อสร้าง ตามหนังสือสำนักเลขาธิการคณะรัฐมนตรี ที่ นร ๐๒๐๓/ว ๑๐๙ ลงวันที่ ๒๔ สิงหาคม ๒๕๓๒
สูตรการปรับราคา (สูตรค่า K) จะต้องคงที่ที่ระดับที่กำหนดไว้ในวันแล้วเสร็จตามที่กำหนดไว้ใน
สัญญา หรือภายในระยะเวลาที่ ผู้ว่าจ้าง ได้ขยายออกไป โดยจะใช้สูตรของทางราชการที่ได้ระบุตามภาคผนวก ๕