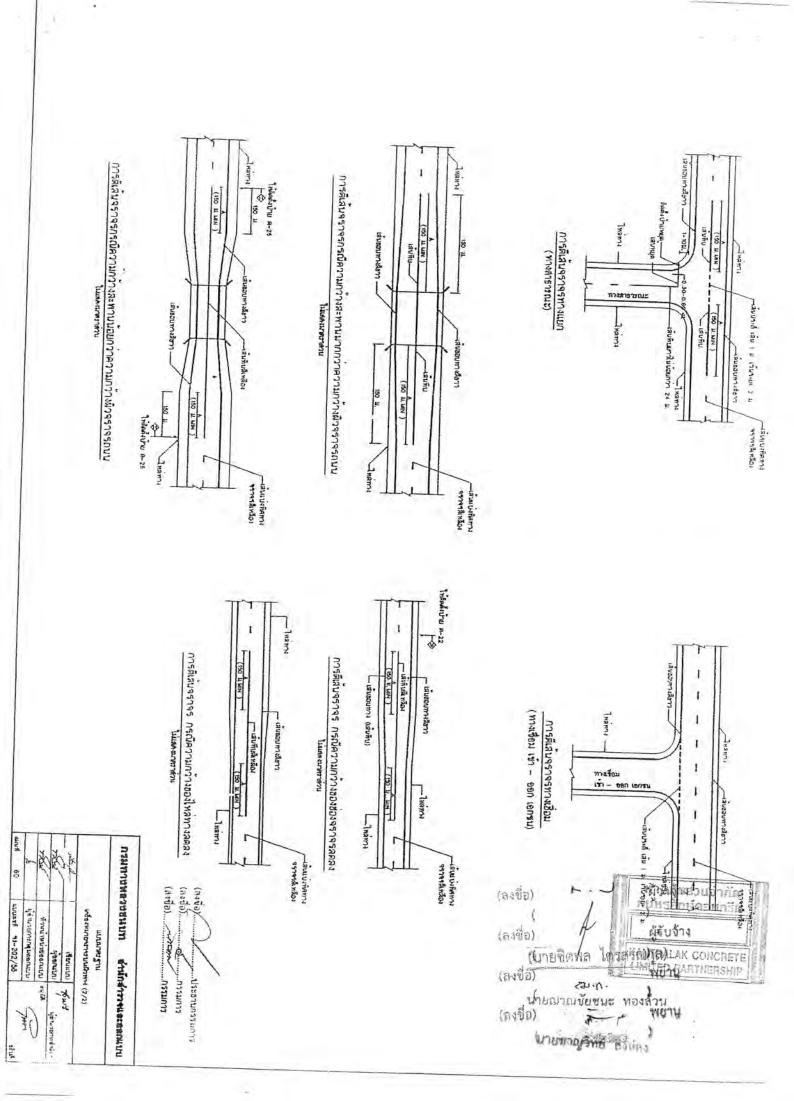

#### ข้อ ๑. ข้อตกลงว่าจ้าง

ผู้ว่าจ้างตกลงจ้างและผู้รับจ้างตกลงรับจ้างทำงาน โครงการก่อสร้างถนนคอนกรีตเสริมเหล็ก สาย บ้านน้อยเจริญ หมู่ที่ ๙ ต.ธาตุ - บ้านหนามแท่ง หมู่ที่ ๓ ต.คำขวาง อ.วารินชำราบ จ.อุบลราชธานี ผิวจราจรกว้าง ๕.๐๐ ม. ระยะทาง ๐.๑๕๐ กม. หนา ๐.๑๕ ม, ไหล่ทางลูกรั้งกว้างเฉลี่ยข้างละ ๐.๐๐-๐.๕๐ ม. หรือมีพื้นที่ไม่น้อยกว่า ๗๕๐ ตร.ม. (รายละเอียดตามแบบแปลนขององค์การบริหารส่วนจังหวัดอุบลราชธานี) โดยวิธีเฉพาะเจาะจง ณ สายบ้านน้อยเจริญ หมู่ที่ ๙ ต.ธาตุ - บ้านหนามแท่ง หมู่ที่ ๓ ต.คำขวาง อ.วารินซำราบ จ.อุบลราขธานี ตามข้อกำหนดและเงื่อนไขแห่งสัญญานี้รวมทั้ง เอกสารแนบท้ายสัญญา

โครงการก่อสร้างถนนคอนกรีตเสริมเหล็ด

ผิวจราจรกร้าง 5.00 เมตุร ระยะทาง 0.150 กิโลเมตร หนา 0.15 เมตร ไหล่ทางลูกรั้งกว้างเฉลียซ้างละ 0.00-0.50 เมตุร หรือมีพื้นที่ไม่น้อยกว่า 750 ควรางเมตร ลายบ้านน้อยเจริญ หมู่ที่ 9 ดำบลธาตุ - บ้านหนามแท่ง หมู่ที่ 3 ดำบลคำขวาง อำเภอวารินชำราบ จังหวัดอุบลราชธานี