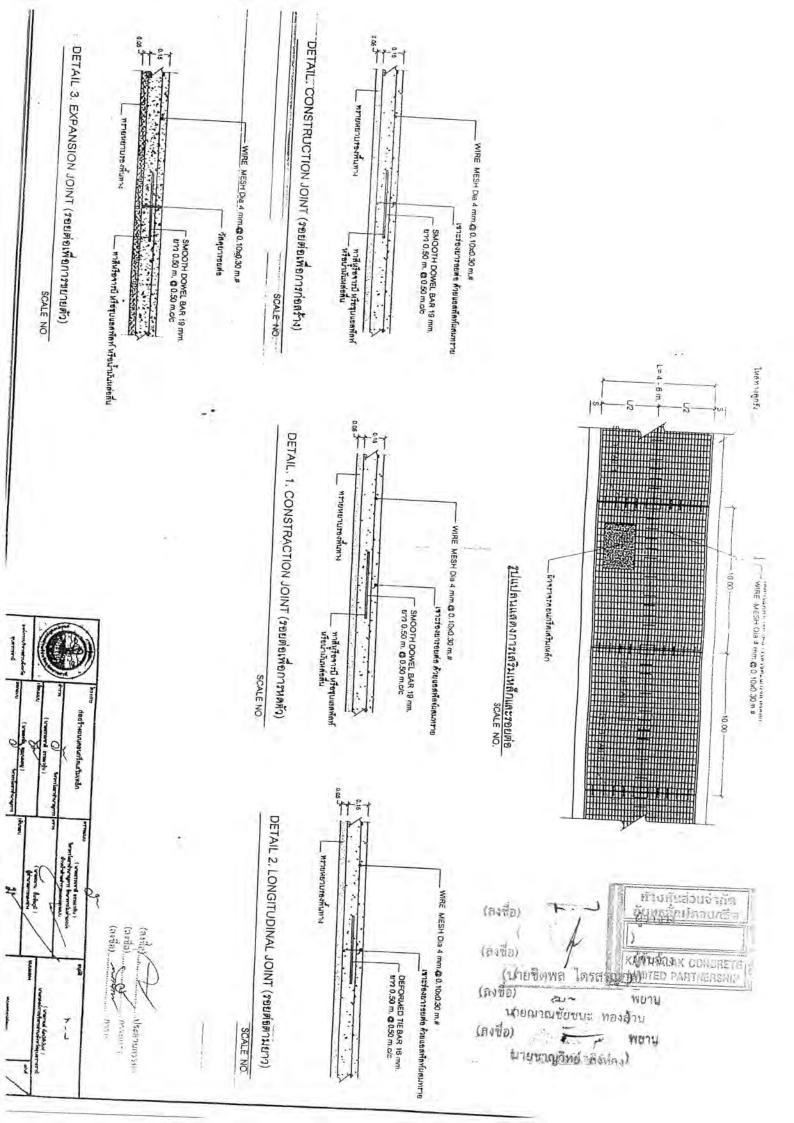

#### ข้อ ๑. ข้อตกลงว่าจ้าง

ผู้ว่าจ้างตกลงจ้างและผู้รับจ้างตกลงรับจ้างทำงาน โครงการก่อสร้างถนนคอนกรีตเสริมเหล็ก สาย บ้านน้อยเจริญ หมู่ที่ ๙ ต.ธาตุ - บ้านหนามแท่ง หมู่ที่ ๓ ต.คำขวาง อ.วารินชำราบ จ.อุบลราชธานี ผิวจราจรกว้าง ๕.๐๐ ม. ระยะทาง ๐.๑๕๐ กม. หนา ๐.๑๕ ม, ไหล่ทางลูกรั้งกว้างเฉลี่ยข้างละ ๐.๐๐-๐.๕๐ ม. หรือมีพื้นที่ไม่น้อยกว่า ๗๕๐ ตร.ม. (รายละเอียดตามแบบแปลนขององค์การบริหารส่วนจังหวัดอุบลราชธานี) โดยวิธีเฉพาะเจาะจง ณ สายบ้านน้อยเจริญ หมู่ที่ ๙ ต.ธาตุ - บ้านหนามแท่ง หมู่ที่ ๓ ต.คำขวาง อ.วารินซำราบ จ.อุบลราขธานี ตามข้อกำหนดและเงื่อนไขแห่งสัญญานี้รวมทั้ง เอกสารแนบท้ายสัญญา

ผู้รับจ้างตกลงที่จะจัดหาแรงงานและวัสดุ เครื่องมือเครื่องใช้ ตลอดจนอุปกรณ์ต่างๆ ชนิดดีเพื่อใช้ใน งานจ้างตามสัญญานี้

ข้อ ๒. เอกสารอันเป็นส่วนหนึ่งของสัญญา

เอกสารแนบท้ายสัญญาดังต่อไปนี้ให้ถือเป็นส่วนหนึ่งของสัญญานี้ ๒.๑ ผนวก ๑ แบบรูป จำนวน ๘ (แปด) หน้า ๒.๒ ผนวก ๒ ใบแจ๊งปริมาณงานและราคา จำนวน ๑ (หนึ่ง) หน้า ๒.๓ ผนวก ๓ ใบเสนอราคา จำนวน ๒ (สอง) หน้า ๒.๔ ผนวก ๔ หนังสือรับรอง/ใบสำคัญแสดงการจดทะเบียน/ภ.พ.๒๐ จำนวน ๑๐ (สิบ) หน้า ๒.๕ ผนวก ๕ เงื่อนไข หลักเกณฑ์ ประเภทงานก่อสร้าง สูตรและวิธีการคำนวณที่ใช้กับสัญญาแบบปรับ