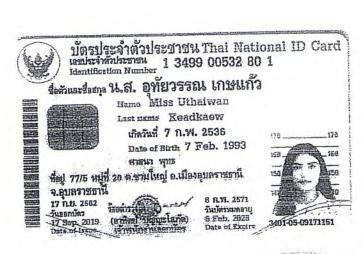

# วันที่ ๓๐ เดือนมิถุนายน พ.ศ. ๒๕๖๖

ข้าพเจ้า หจก.เกษแก้วก่อสร้าง โดยนางสาวอุทัยวรรณ เกษแก้ว เชื้อชาติ ไทย สัญชาติ ไทย อายุ ๓๐ ปี สำนักงานตั้งอยู่เลขที่ ๑๒๘ หมู่ที่ ๔ ตำบลเหล่าแดง อำเภอดอนมดแดง จังหวัดอุบลราชธานี ได้มอบอำนาจให้ นายสัมพันธ์ เกษแก้ว เชื้อชาติ ไทย สัญชาติ ไทย อายุ ๕๘ ปี ตั้งบ้านเรือนอยู่บ้านเลขที่ ๑๒๘ หมู่ที่ ๔ ตำบลเหล่าแดง อำเภอดอนมดแดง จังหวัดอุบลราชธานี